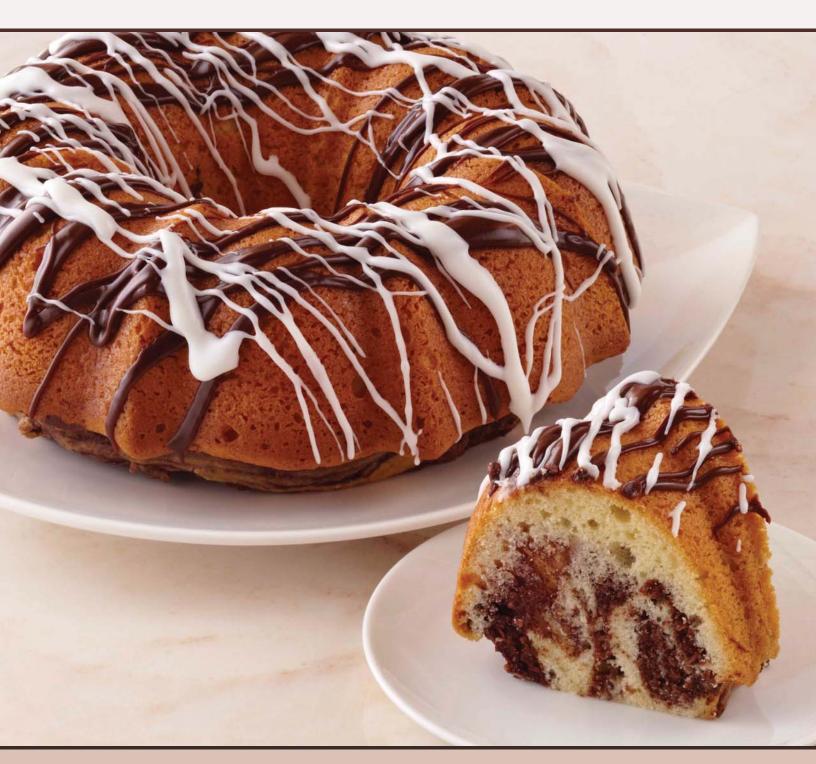

## Versatile mixes for moist, rich cakes.

Crème Cake has always been a popular item in many bakeries and donut shops. This moist cake was originally created by combining a high ratio cake type batter with a custard or pudding, hence the name, Crème Cake. Bakers have long discovered that the versatility of Crème Cake mixes lends them well to all types of applications, including ring cakes, loaf cakes, and even cookies.