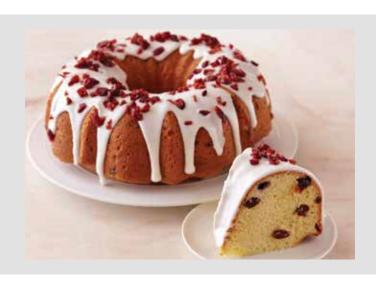

## Versatile mixes for moist, rich cakes.

Crème Cake has always been a popular item in many bakeries and donut shops. This moist cake was originally created by combining a high ratio cake type batter with a custard or pudding, hence the name, Crème Cake. Bakers have long discovered that the versatility of Crème Cake mixes lends them well to all types of applications, including ring cakes, loaf cakes, and even cookies.