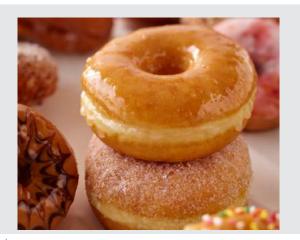

## The Baking Industry's Finest Donut Glazes

Super Speedee Glaze, unlike traditional glaze recipes, requires only the addition of hot tap water. There's no need for adding sticky corn syrup or expensive stabilizers for a shine that will last and last. Super Speedee Glaze is also the ideal sugar for scratch donut and dipping icings, providing the shine and adherence you need. Because of its fine grind, Super Speedee Speedee Glaze is also perfectly suited for smooth buttercremes.