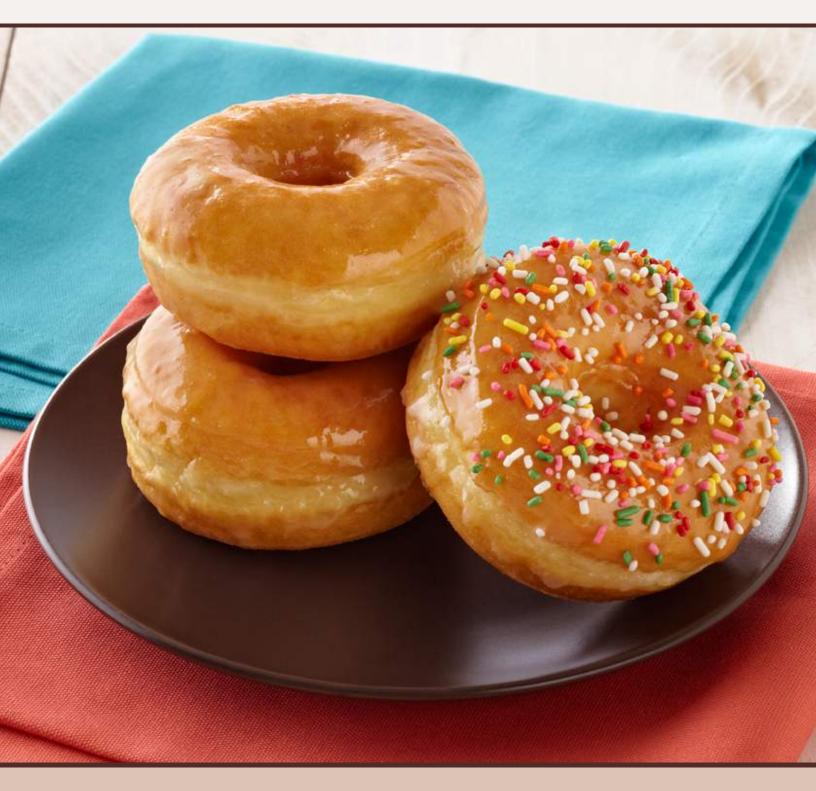

## The Baking Industry's Finest Donut Glazes

Super Speedee Glaze, unlike traditional glaze recipes, requires only the addition of hot tap water. There's no need for adding sticky corn syrup or expensive stabilizers for a shine that will last and last. Super Speedee Glaze is also the ideal sugar for scratch donut and dipping icings, providing the shine and adherence you need. Because of its fine grind, Super Speedee Speedee Glaze is also perfectly suited for smooth buttercremes.

## SUPER SPEEDEE HP GLAZE

Super Speedee HP Glaze is a high performance glaze that creates an extra barrier that extends the shelf life of your creations and helps to lower your food costs.

| Item # | Description            | Pack / Size |
|--------|------------------------|-------------|
| 9401   | SUPER SPEEDEE GLAZE    | 1 / 50 LB   |
| 9406   | REGULAR SPEEDEE GLAZE  | 1 / 50 LB   |
| 30223  | SUPER SPEEDEE HP GLAZE | 1 / 50 LB   |
|        | (HIGH PERFORMANCE)     |             |