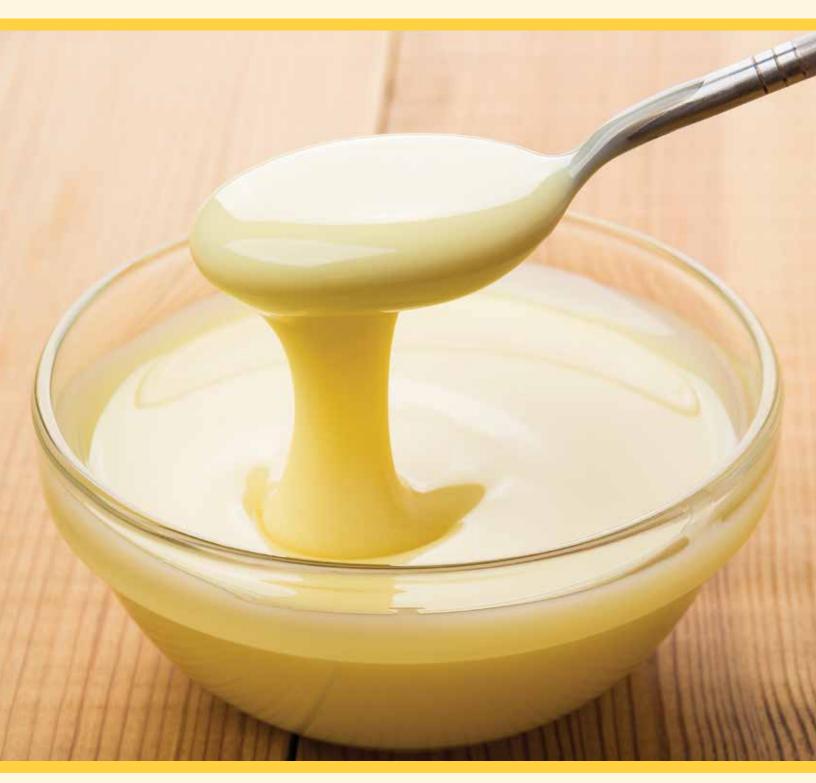

## SWEETENED CONDENSED MILK

Quality you trust, every day.

Sensible Baking Solutions.

Working with the right ingredients is key to operating a successful bakery, and when it comes to quality you trust, every day - trust the BakeSense<sup>®</sup> line of Sweetened Condensed Milk. Available in two varieties (full cream and filled cream), each in three convenient sizes, BakeSense Sweetened Condensed Milk delivers the taste, texture and quality you expect for a wide range of baking and cooking recipes.