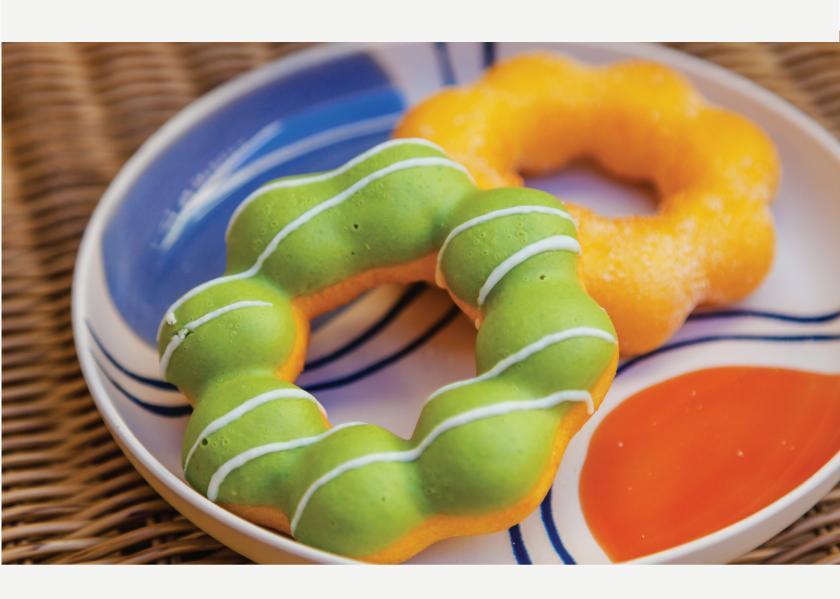

## Mochi Donuts — made easy!

If it's Westco, it's perfect.

## WHEN IT COMES TO INNOVATION - TRUST BAKEMARK.

Looking for the latest donut innovation? Presenting the Westco® Mochi Donut Mix! Exclusively from BakeMark, the Westco Mochi Donut Mix is based on the traditional mochi formula, delivering the authentic flavor and light texture that everyone loves. Just add eggs, water, oil and shortening to the mix, and you're ready to mix and fry authentic mochi donuts. You can even flavor the batter to create a delicious, new line of mochi donuts, offering new ways to satisfy your customers and grow your sales. When it comes to donut innovation – trust the leader, trust BakeMark!

## **INCREASE YOUR SALES!**

You can use the Westco® Fruit-O's or Angel Flavor Delights to customize the flavor of your mochi donuts. Everything from Strawberry to Pistachio, BakeMark has the flavors you need to sell more mochi donuts!