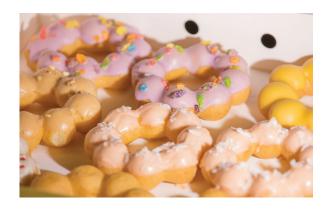

## Mochi Donuts — made easy!

If it's Westco, it's perfect.

## WHEN IT COMES TO INNOVATION - TRUST BAKEMARK.

Looking for the latest donut innovation? Presenting the Westco® Mochi Donut Mix! Exclusively from BakeMark, the Westco Mochi Donut Mix is based on the traditional mochi formula, delivering the authentic flavor and light texture that everyone loves. Just add eggs, water, oil and shortening to the mix, and you're ready to mix and fry authentic mochi donuts. You can even flavor the batter to create a delicious, new line of mochi donuts, offering new ways to satisfy your customers and grow your sales. When it comes to donut innovation – trust the leader, trust BakeMark!

## **INCREASE YOUR SALES!**

You can use the Westco® Fruit-O's or Angel Flavor Delights to customize the flavor of your mochi donuts. Everything from Strawberry to Pistachio, BakeMark has the flavors you need to sell more mochi donuts!