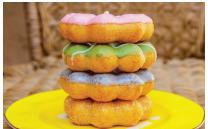

## Mochi Donuts — made easy!

If it's Westco, it's perfect.

## WHEN IT COMES TO INNOVATION - TRUST BAKEMARK.

Looking for the latest donut innovation? Presenting the Westco® Mochi Donut Mix! Exclusively from BakeMark, the Westco Mochi Donut Mix is based on the traditional mochi formula, delivering the authentic flavor and light texture that everyone loves. Just add eggs, water, oil and shortening to the mix, and you're ready to mix and fry authentic mochi donuts. You can even flavor the batter to create a delicious, new line of mochi donuts, offering new ways to satisfy your customers and grow your sales. When it comes to donut innovation – trust the leader, trust BakeMark!

## **INCREASE YOUR SALES!**

You can use the Westco® Fruit-O's or Angel Flavor Delights to customize the flavor of your mochi donuts. Everything from Strawberry to Pistachio, BakeMark has the flavors you need to sell more mochi donuts!