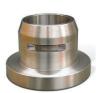

| ITEM # | PRODUCT NAME           | PACK/SIZE |
|--------|------------------------|-----------|
| #75657 | Westco Mochi Donut Mix | 8/4.4 LB  |

Don't forget, you'll need the mochi donut plunger and cylinder from Belshaw.
Visit <a href="https://www.belshaw.com">www.belshaw.com</a> for more information!